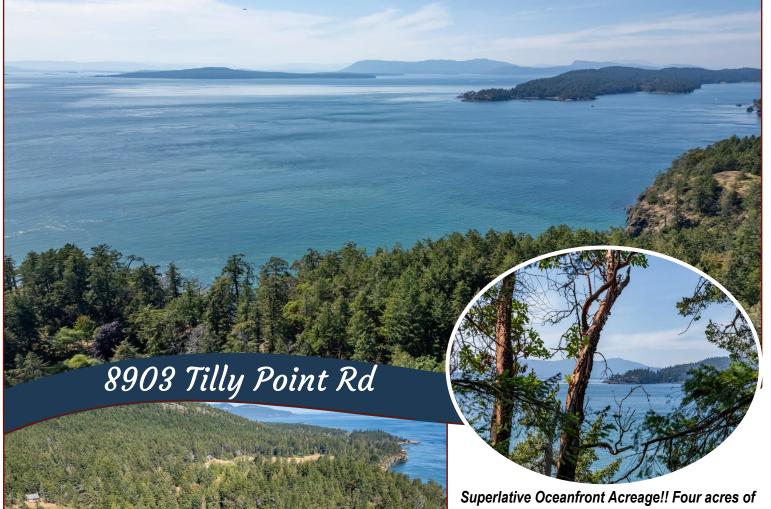

# Superlative Oceanfront Acreage!

Approximate corners of property

pristine oceanfront property enjoy Southwest exposure and spectacular views over Boundary Pass, Swanson Channel & the Olympic Peninsula. This amazing parcel presents a rare opportunity to create your dream estate on idyllic South Pender Island. Surrounded by nature you will enjoy complete privacy in peaceful harmony with the environment. Zoning allows for principal dwelling, self-contained cottage & auxiliary buildings. Property is accessed via a quiet country lane with public beach access approximately 100 meters nearby. Driveway roughed in to choice of two excellent, level building sites poised to provide magnificent vistas and sunsets. Bring your vision and create a legacy to last generations! Needs well & septic.