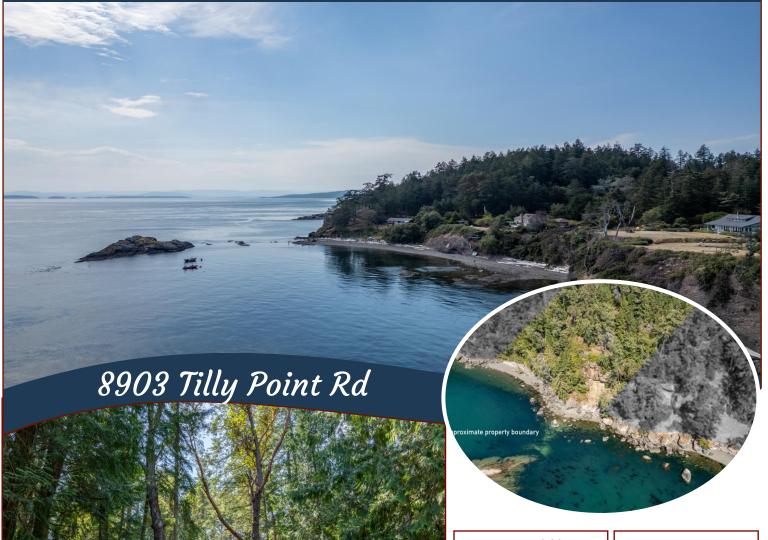

# Superlative Oceanfront Acreage!

Approximate corners of property

pristine oceanfront property enjoy Southwest exposure and spectacular views over Boundary Pass, Swanson Channel & the Olympic Peninsula. This amazing parcel presents a rare opportunity to create your dream estate on idyllic South Pender Island. Surrounded by nature you will enjoy complete privacy in peaceful harmony with the environment. Zoning allows for principal dwelling, self-contained cottage & auxiliary buildings. Property is accessed via a quiet country lane with public beach access approximately 100 meters nearby. Driveway roughed in to choice of two excellent, level building sites poised to provide magnificent vistas and sunsets. Bring your vision and create a legacy to last generations! Needs well & septic.

### Plot Plan and Aerial View

Dockside Realty

www.DocksideRealty.ca info@DocksideRealty.ca • 250-629-3383